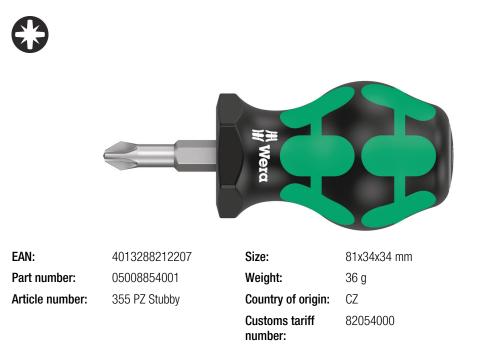

Kraftform Plus - Series 300

- Short compact shape for working in confined spaces
- Ergonomic 2-component Kraftform handle for precise work
- Blades with the benefits of the Wera Bit technology
- Hexagonal anti-roll feature against rolling away
- Take it easy tool finder: colour coding according to profile and size

Especially small screwdrivers with short blades for hard to reach areas. The 2-component Kraftform handle with its practical combination of hard and soft zones allows for a firm grip and precise working. The blades have all the benefits of the Wera Bit technology. Special surface treatment of the blades for high corrosion protection and optimum fitting accuracy in the screw. The hexagon anti-roll protection prevents annoying rolling away of bits in the workplace.

## Further versions in this product family:

|             |      | Å  | ↓<br>↓ | Ø   | ↓<br>▼ |
|-------------|------|----|--------|-----|--------|
|             |      | mm | mm     | mm  | inch   |
| 05008853001 | PZ 1 | 25 | 54     | 4.5 | 1      |
| 05008854001 | PZ 2 | 25 | 54     | 6.0 | 1      |
| 05008855001 | PZ 3 | 25 | 54     | 8.0 | 1      |