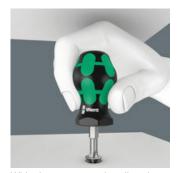

## "Take it easy" Tool Finder

With its compact handle shape and the short blade, the Kraftform Stubbies are particularly suitable for working in confined screwdriving situations.