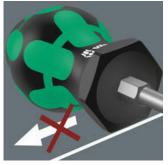

hexagon anti-roll protection prevents annoying rolling away of bits in the workplace.

Kraftform Plus – Series 300



Compact shape

**Tangible ergonomics** 

Long life

## "Take it easy" Tool Finder



With its compact handle shape and the short blade, the Kraftform Stubbies are particularly suitable for working in confined screwdriving situations.

## Non-roll feature



The 2-component Kraftform handle allows high power transmission due to the non-slip, softer grip areas and high working speeds due to the hard grip areas, which allow a quick hand switch.



The special surface treatment of the blades sees to a high level of corrosion protection and optimum fitting accuracy of the screw.



Screwdrivers with "Take it easy" tool finder: colour coding according to profile and size stamp.



The hexagonal non-roll feature prevents any rolling away at the workplace.

## Further versions in this product family:

|             |      | Å  | ↓<br>↓ | Ø   | ↓<br>▼ |
|-------------|------|----|--------|-----|--------|
|             |      | mm | mm     | mm  | inch   |
| 05008853001 | PZ 1 | 25 | 54     | 4.5 | 1      |
| 05008854001 | PZ 2 | 25 | 54     | 6.0 | 1      |
| 05008855001 | PZ 3 | 25 | 54     | 8.0 | 1      |