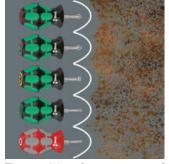

The special surface treatment of the blades sees to a high level of corrosion protection and optimum fitting accuracy of the screw.

Screwdrivers with "Take it easy" tool finder: colour coding according to profile and size stamp.

The hexagonal non-roll feature prevents any rolling away at the workplace.